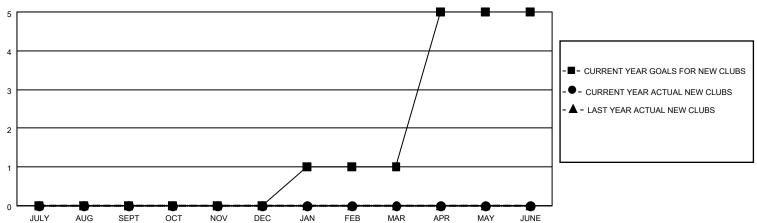

## District 14 C

| Clubs         |               |             |               | Members               |                         |                         |                                                    |  |
|---------------|---------------|-------------|---------------|-----------------------|-------------------------|-------------------------|----------------------------------------------------|--|
|               | RESULTS FOR   | R 2020-2021 |               | RESULTS FOR 2020-2021 |                         |                         |                                                    |  |
| QUARTER       | NEW CLUB GOAL | NEW CLUBS   | DROPPED CLUBS | QUARTER MEM           | MBER GROWTH NET<br>GOAL | MEMBER GROWTH<br>ACTUAL | DROPPED<br>MEMBERS ACTUAL<br>(including transfers) |  |
| JULY/AUG/SEPT | 0             | 0           | 0             | JULY/AUG/SEPT         | 25                      | 20                      | 13                                                 |  |
| OCT/NOV/DEC   | 0             | 0           | 0             | OCT/NOV/DEC           | 25                      | 12                      | 51                                                 |  |
| JAN/FEB/MAR   | 1             | 0           | 2             | JAN/FEB/MAR           | 25                      | 5                       | 41                                                 |  |
| APR/MAY/JUNE  | 4             | 0           | 0             | APR/MAY/JUNE          | 25                      | 0                       | 0                                                  |  |