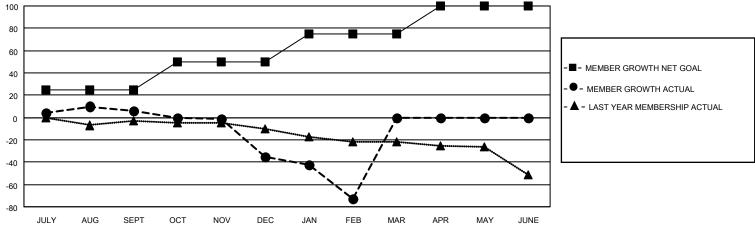

## District 14 C

| Clubs         |               |             |               | Members               |                         |                         |                                                    |  |
|---------------|---------------|-------------|---------------|-----------------------|-------------------------|-------------------------|----------------------------------------------------|--|
|               | RESULTS FOR   | R 2020-2021 |               | RESULTS FOR 2020-2021 |                         |                         |                                                    |  |
| QUARTER       | NEW CLUB GOAL | NEW CLUBS   | DROPPED CLUBS | QUARTER MEM           | MBER GROWTH NET<br>GOAL | MEMBER GROWTH<br>ACTUAL | DROPPED<br>MEMBERS ACTUAL<br>(including transfers) |  |
| JULY/AUG/SEPT | 0             | 0           | 0             | JULY/AUG/SEPT         | 25                      | 20                      | 13                                                 |  |
| OCT/NOV/DEC   | 0             | 0           | 0             | OCT/NOV/DEC           | 25                      | 12                      | 51                                                 |  |
| JAN/FEB/MAR   | 1             | 0           | 2             | JAN/FEB/MAR           | 25                      | 5                       | 41                                                 |  |
| APR/MAY/JUNE  | 4             | 0           | 0             | APR/MAY/JUNE          | 25                      | 0                       | 0                                                  |  |